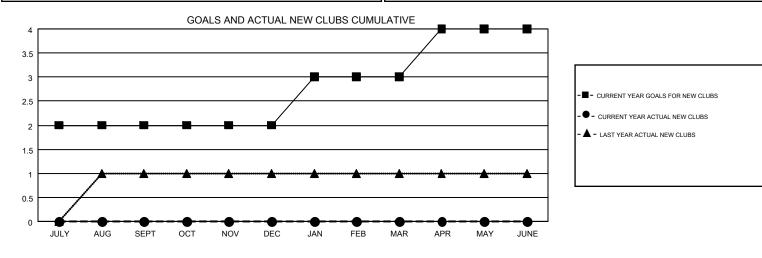

## GMT MONTHLY MEMBERSHIP PROGRESS REPORT

Multiple District 202

Results as of: 10/31/2019

**LOCATION: NEW ZEALAND** 

**OPEN** GMT CA 7 Clubs Members RESULTS FOR 2019-2020 RESULTS FOR 2019-2020 NEW CLUB GOAL NEW CLUBS DROPPED CLUBS MEMBER GROWTH NET MEMBER GROWTH DROPPED QUARTER QUARTER GOAL ACTUAL MEMBERS ACTUAL (including transfers) 2 0 211 182 227 JULY/AUG/SEPT JULY/AUG/SEPT 0 0 0 190 49 59 OCT/NOV/DEC OCT/NOV/DEC 0 0 206 0 0 JAN/FEB/MAR JAN/FEB/MAR 0 0 0 175 0