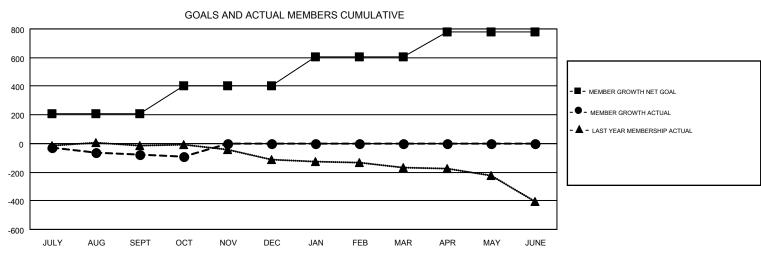

## GMT MONTHLY MEMBERSHIP PROGRESS REPORT

Multiple District 202

Results as of: 10/31/2019

**LOCATION: NEW ZEALAND** 

**OPEN** GMT CA 7 Clubs Members RESULTS FOR 2019-2020 RESULTS FOR 2019-2020 NEW CLUB GOAL NEW CLUBS DROPPED CLUBS MEMBER GROWTH NET MEMBER GROWTH DROPPED QUARTER QUARTER GOAL ACTUAL MEMBERS ACTUAL (including transfers) 2 0 211 182 227 JULY/AUG/SEPT JULY/AUG/SEPT 0 0 0 190 49 59 OCT/NOV/DEC OCT/NOV/DEC 0 0 206 0 0 JAN/FEB/MAR JAN/FEB/MAR 0 0 0 175 0